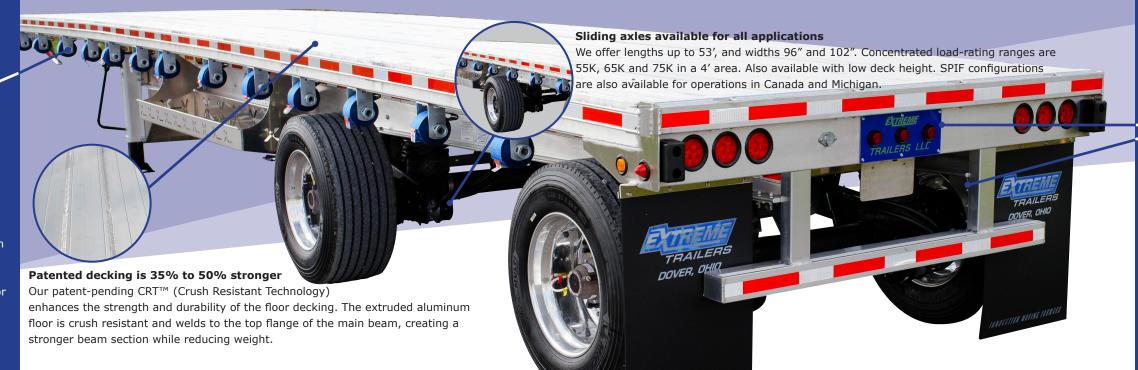

- X-Lite<sup>™</sup>, X-Caliber<sup>™</sup>, and X-Force<sup>™</sup> are up to 15% less tare weight
- Patent-pending crush-resistant (CRT) decking design
- Saves on fuel and tolls
- Reduced maintenance costs
- Enhanced revenues