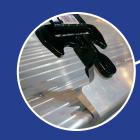

## Extreme-T™

Our Patent-pending heavy duty hook features a multi-position, load security system that spans the length of the trailer. For use with chains or straps. It will not cut into or deform the anchor point.