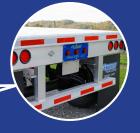

## **Light Panel Features**

The easily accessible service panel makes future maintenance fast and easy.

## Rear Under Ride

Features a bolt-on attachment for ease of maintenance and servicability.